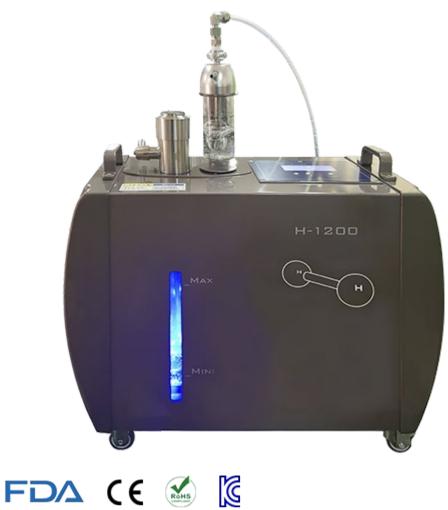

## H-1200

## Product features

• For home, hospital, commercial and clinic use

- Polyelectrolyte method (PEM)
- Uses sterile distilled water (no additives)
- Low voltage, low power consumption
- 3-way safety feature
- Highly efficient

| Spec                    | measurement       | H-1200                     |
|-------------------------|-------------------|----------------------------|
| Amount of gas generated | cc / min          | Molecular hydrogen :       |
| indicator               |                   | 866.657cc. Oxygen :        |
|                         |                   | 443.328cc. Total:          |
|                         |                   | 1,330cc. Real time         |
|                         |                   | measurement                |
| Hydrogen – oxygen gas   | %                 | Each > 99.99               |
| purity                  |                   |                            |
| Output                  | bar               | 1 bar                      |
| Power / current         | W                 | Max 350W 33A               |
| Voltage                 | V                 | Input AC 220V 50-60Hz      |
|                         |                   | Output DC 7.5V             |
| Water tank capacity     | L                 | Sterile distilled water 2L |
| Operational condition   | Indoor 5°C ~ 45°C | <80 % Indoor humidity      |
| weight                  | kg                | <22                        |
| dimension               | mm                | L: 530mm, H: 500mm,        |
|                         |                   | W: 220 mm                  |
| Max time setting        |                   | Can continuously be        |
|                         |                   | operated up to 7 hours.    |
| manufacturer            |                   | Hue Light Co. Ltd. Made    |
|                         |                   | In Korea                   |